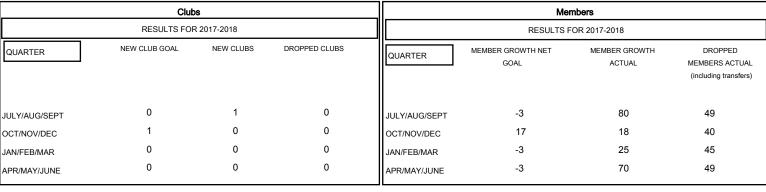

## MONTHLY MEMBERSHIP PROGRESS REPORT

District 2 T3

Results as of: 06/30/2018

**GMT CA** 

JULY

AUG