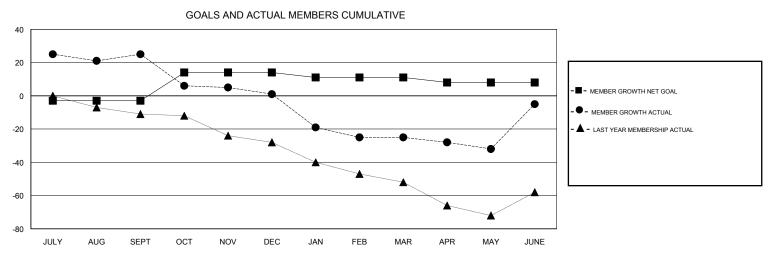

## GMT: JOE AL PICONE LOCATION TEXAS

GOALS AND ACTUAL NEW CLUBS CUMULATIVE

## 0.8 -■ - CURRENT YEAR GOALS FOR NEW CLUBS - ● - CURRENT YEAR ACTUAL NEW CLUBS - ▲ - LAST YEAR ACTUAL NEW CLUBS

JUNE

| DROPPED CLUBS: 0 |     | 25 CLUBS OF 33 ADDED 1 OR MORE<br>NEW MEMBERS | GENDER DISTRIBUTION           MALE         432 (58.22%)           FEMALE         310 (41.78%) |   |
|------------------|-----|-----------------------------------------------|-----------------------------------------------------------------------------------------------|---|
| DROPPED MEMBERS  |     |                                               | Women Percentage Fiscal Year Goal: 30%                                                        |   |
| DECEASED         | 12  | CLICK HERE FOR CUMULATIVE  MEMBERSHIP DATA    | TOTAL FAMILY UNIT MEMBERS                                                                     | 0 |
| CLUB CANCELLED   | 0   |                                               | FAMILY MEMBERS PAYING HALF DUES                                                               | • |
| OTHER            | 171 |                                               |                                                                                               | 0 |
| TOTAL            | 183 |                                               |                                                                                               |   |

JULY

AUG